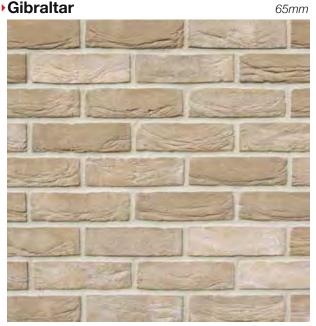

you can download brick info cards at crest-bst.co.uk

**▶Flemish Antique** 

**▶**Gelderland

Georgian Smooth Red Multi

**▶**Gibraltar

you can download brick info cards at crest-bst.co.uk