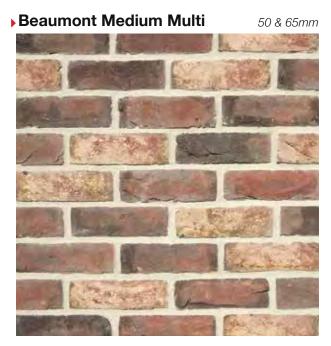

where you can see our inspiring range of Bricks, Blocks and Roofing Tiles first hand.

Thanks for considering Crest Bricks, we hope that we can be of service to you.

You can view even more of our brick range on our Crest website at

#### www.crest-bst.co.uk

Here you will find technical specifications, images and info cards for each brick.

If you have a mobile device handy you can scan the 'QR' code below and this will take you directly to the bricks section of our site. From here simply click on any brick and this will take you to a dedicated brick product page.





Abbey Reserve

65mm

Alderley Red Multi

65 & 71mm

Arden Bronze

65 & 71mm







**▶** Ares

50 & 65mm

► Ashwell Multi

50 & 65mm

**Atlanta Grey** 







you can download brick info cards at crest-bst.co.uk























50 & 65mm



#### →Beluga Blend

65mm



#### Berkshire Red Multi

65mm



#### **▶**Bloomsbury

50 & 65mm



**▶**Bordeaux Blend

50, 65 & 71mm



you can download brick info cards at crest-bst.co.uk

















you can download brick info cards at crest-bst.co.uk







▶ Chartley Light Red Sintered 50 & 65mm



**▶**Chatterley Red

65mm



**▶ Chesham Red Multi** 

50, 65 & 71mm



**▶** Cheshire Restoration

65mm

**▶ Chipperfield Multi** 

50mm



you can download brick info cards at crest-bst.co.uk































**▶Flemish Antique** 



**▶**Gelderland



Georgian Smooth Red Multi



**▶**Gibraltar



you can download brick info cards at crest-bst.co.uk

#### **▶Glazed Bricks**



# • Goldsmith Blend



#### Granite Grey Multi

65mm



#### Graphite