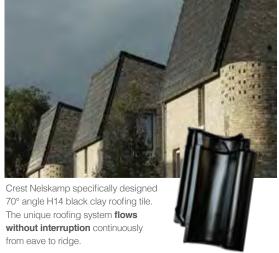

## Inspired roofscaping

The Crest Nelskamp Roofing range has proven to be an inspired choice when used with both modern and traditional styles of architecture as well as renovation and heritage works. Whatever your needs, from traditional rustic pantiles to beautiful large format clay and bespoke crafted glazed tiles we have a wide choice of roofing solutions all proven to enhance any type of build.