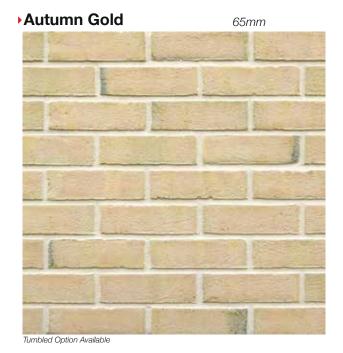

howroom where you can see our inspiring range of Bricks, Blocks and Roofing Tiles first hand.

Thanks for considering Crest Bricks, we hope that we can be of service to you.

You can view even more of our brick range on our Crest website at

#### www.crest-bst.co.uk

Here you will find technical specifications, images and info cards for each brick.

If you have a mobile device handy you can scan the 'QR' code below and this will take you directly to the bricks section of our site. From here simply click on any brick and this will take you to a dedicated brick product page.





Abbey Reserve

65mm

Alderley Red Multi

65 & 71mm

Arden Bronze

65 & 71mm







**▶** Ares

50 & 65mm

► Ashwell Multi

50 & 65mm

**Atlanta Grey** 







you can download brick info cards at crest-bst.co.uk























50 & 65mm



#### →Beluga Blend

65mm



#### Berkshire Red Multi

65mm



#### **▶**Bloomsbury

50 & 65mm



**▶**Bordeaux Blend

50, 65 & 71mm



you can download brick info cards at crest-bst.co.uk

















you can download brick info cards at crest-bst.co.uk







▶ Chartley Light Red Sintered 50 & 65mm



**▶**Chatterley Red

65mm



**▶ Chesham Red Multi** 

50, 65 & 71mm



**▶** Cheshire Restoration

65mm

**▶ Chipperfield Multi** 

50mm



you can download brick info cards at crest-bst.co.uk































**▶Flemish Antique** 



**▶**Gelderland



Georgian Smooth Red Multi



**▶**Gibraltar



you can download brick info cards at crest-bst.co.uk

#### **▶Glazed Bricks**



# • Goldsmith Blend



#### Granite Grey Multi

65mm



#### G