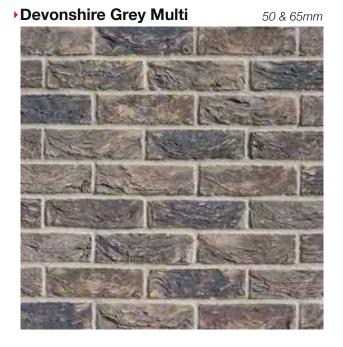

ou to a dedicated brick product page.





Abbey Reserve

65mm

Alderley Red Multi

65 & 71mm

Arden Bronze

65 & 71mm







**▶** Ares

50 & 65mm

► Ashwell Multi

50 & 65mm

**Atlanta Grey** 







you can download brick info cards at crest-bst.co.uk























50 & 65mm



#### →Beluga Blend

65mm



#### Berkshire Red Multi

65mm



#### **▶**Bloomsbury

50 & 65mm



**▶**Bordeaux Blend

50, 65 & 71mm



you can download brick info cards at crest-bst.co.uk

















you can download brick info cards at crest-bst.co.uk







▶ Chartley Light Red Sintered 50 & 65mm



**▶**Chatterley Red

65mm



**▶ Chesham Red Multi** 

50, 65 & 71mm



**▶** Cheshire Restoration

65mm

**▶ Chipperfield Multi** 

50mm



you can download brick info cards at crest-bst.co.uk































**▶Flemish Antique** 



**▶**Gelderland



Georgian Smooth Red Multi



**▶**Gibraltar



you can download brick info cards at crest-bst.co.uk

#### **▶Glazed Bricks**



# • Goldsmith Blend



#### Granite Grey Multi

65mm



#### Graphite Black Multi



Grey Handmade



**▶** Grey Sintered 50 & 65mm



you can download brick info cards at crest-bst.co.uk









#### Grosvenor Grey Multi

50 & 65mm



#### Hamlet Antique

50 & 65mm



#### **→** Harewood Blend

65mm



#### **→** Heather Mixture

65mm



65mm









you can download brick info cards at crest-bst.co.uk









65mm



**→**Horta

65mm



**▶**Imperador



Imperial Britannia



▶ Kensington Yellow Multi



you can download brick info cards at crest-bst.co.uk









**▶**Kentish Sandstone 50,