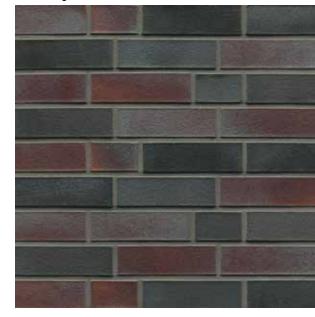

# LINEA

**Linea by Crest** is an extensive range of long format bricks which brings something very different to a project. These elegant bricks are available in a variety of different colours, textures and sizes.

The stunning Charleston Blues Linea bricks featured here are just one example of the kind of 'special architectural design' products that we supply. If you have a need for something a little different we can provide the ideas and the solution.