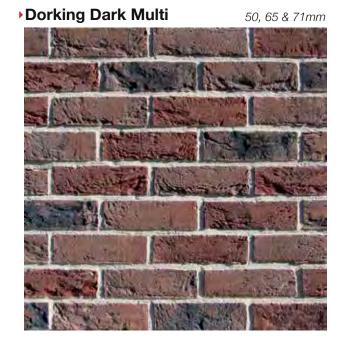

**▶**Chatterley Red

65mm

**▶ Chesham Red Multi** 

50, 65 & 71mm

**▶** Cheshire Restoration

65mm

**▶ Chipperfield Multi** 

50mm