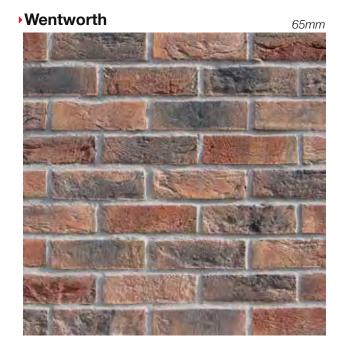

mm



Onyx Black 65mm



Oxbury Blend

65mm



**▶Pembrook Handmade** 

65mm



**Picasso** 



you can download brick info cards at crest-bst.co.uk



**▶**Pizarro 50 & 65mm



**▶**Polar White 50 & 65mm



Premium Robinia

50 & 65mm



Radbrook Multi



▶Regal Blend



Regency Red Multi



#### **▶** Restoration Yellow







#### ▶ Rosemont Buff Multi







Rosina



you can download brick info cards at crest-bst.co.uk















Selbourne Red Multi Stock 65mm



Sevilla 50 & 65mm



Silver Birch

65 & 73mm



Sunningdale Mixture



Super White



▶Titan Multi









#### **▶Thoresby Blend**



#### **▶**Trevillion Green



#### Turnberry Multi









#### **▶Tudor Blend**

#### Victorian Reserve

65mm



50 & 65mm







you can download brick info cards at crest-bst.co.uk















# LINEA



**Linea by Crest** is an extensive range of long format bricks which brings something very different to a project. These elegant bricks are available in a variety of different colours, textures and sizes.

The stunning Charleston Blues Linea bricks featured here are just one example of the kind of 'special architectural design' products that we supply. If you have a need for something a little different we can provide the ideas and the solution.







#### **50MM BRICK COLLECTION**



#### Create desirable lines with Crest 50mm format bricks

Here at Crest we have a wide selection of 50mm bricks available. In fact the majority of our whole brick portfolio are available in both 65mm and 50mm. We have an extensive range of over 100 types of 50mm bricks in a wide range