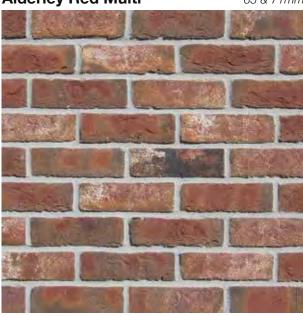

Abbey Reserve

65mm

Alderley Red Multi

65 & 71mm

Arden Bronze

65 & 71mm

**▶** Ares

50 & 65mm