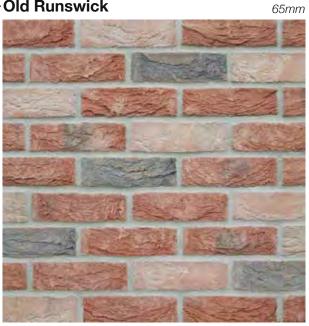

**▶**Murton Antique

50 & 65mm

Nero

you can download brick info cards at crest-bst.co.uk

you can download brick info cards at crest-bst.co.uk

**▶Old Hambleton** 50 & 65mm

**▶Old Runswick** 

**▶Old Ryedale** 