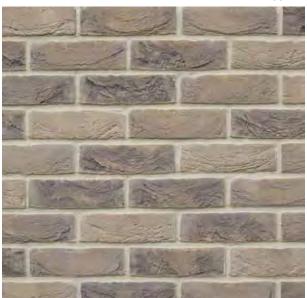

Imperial Britannia

▶ Kensington Yellow Multi

you can download brick info cards at crest-bst.co.uk

**▶**Kentish Sandstone 50, 65 & 71mm

**▶ Kingston Weathered Gault** 

**▶**Knavesmire

▶ Knightsbridge Buff Multi