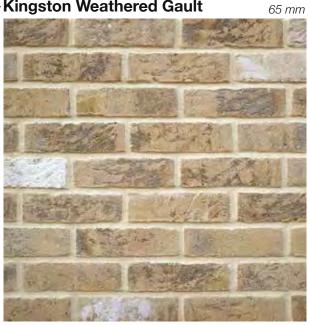

Imperial Britannia

▶ Kensington Yellow Multi

you can download brick info cards at crest-bst.co.uk

**▶**Kentish Sandstone 50, 65 & 71mm

**▶ Kingston Weathered Gault** 

**▶**Knavesmire

▶ Knightsbridge Buff Multi