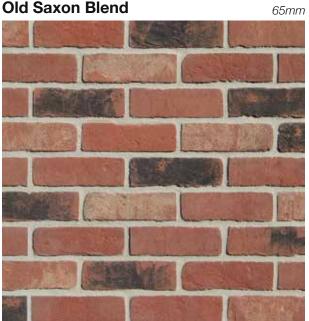

Old Saxon Blend

**▶Old Windsor** 

Old York Multi

50 & 65mm

Onyx Black 65mm

Oxbury Blend

65mm

**▶Pembrook Handmade** 