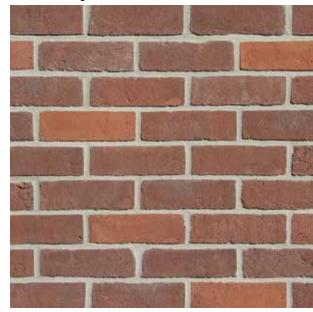

bile device handy you can scan the 'QR' code below and this will take you directly to the bricks section of our site. From here simply click on any brick and this will take you to a dedicated brick product page.





Abbey Reserve

65mm

Alderley Red Multi

65 & 71mm

Arden Bronze

65 & 71mm







**▶** Ares

50 & 65mm

► Ashwell Multi

50 & 65mm

**Atlanta Grey** 







you can download brick info cards at crest-bst.co.uk























50 & 65mm



#### →Beluga Blend

65mm



#### Berkshire Red Multi

65mm



#### **▶**Bloomsbury

50 & 65mm



**▶**Bordeaux Blend

50, 65 & 71mm



you can download brick info cards at crest-bst.co.uk

















you can download brick info cards at crest-bst.co.uk







▶ Chartley Light Red Sintered 50 & 65mm



**▶**Chatterley Red

65mm



**▶ Chesham Red Multi** 

50, 65 & 71mm



**▶** Cheshire Restoration

65mm

**▶ Chipperfield Multi** 

50mm



you can download brick info cards at crest-bst.co.uk































**▶Flemish Antique** 



**▶**Gelderland



Georgian Smooth Red Multi



**▶**Gibraltar



you can download brick info cards at crest-bst.co.uk

#### **▶Glazed Bricks**



# • Goldsmith Blend



#### Granite Grey Multi

65mm



#### Graphite Black Multi



Grey Handmade



**▶** Grey Sintered 50 & 65mm



you can download brick info cards at crest-bst.co.uk









#### Grosvenor Grey Multi

50 & 65mm



#### Hamlet Antique

50 & 65mm



#### **→** Harewood Blend

65mm



#### **→** Heather Mixture

65mm



65mm









you can download brick info cards at crest-bst.co.uk









65mm



**→*