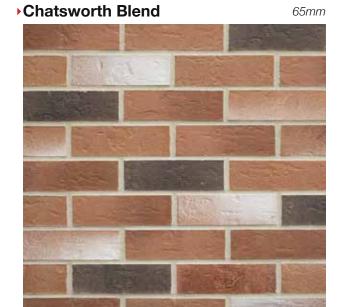

each brick.

If you have a mobile device handy you can scan the 'QR' code below and this will take you directly to the bricks section of our site. From here simply click on any brick and this will take you to a dedicated brick product page.





Abbey Reserve

65mm

Alderley Red Multi

65 & 71mm

Arden Bronze

65 & 71mm







**▶** Ares

50 & 65mm

► Ashwell Multi

50 & 65mm

**Atlanta Grey** 







you can download brick info cards at crest-bst.co.uk























50 & 65mm



#### →Beluga Blend

65mm



#### Berkshire Red Multi

65mm



#### **▶**Bloomsbury

50 & 65mm



**▶**Bordeaux Blend

50, 65 & 71mm



you can download brick info cards at crest-bst.co.uk

















you can download brick info cards at crest-bst.co.uk







▶ Chartley Light Red Sintered 50 & 65mm



**▶**Chatterley Red

65mm



**▶ Chesham Red Multi** 

50, 65 & 71mm



**▶** Cheshire Restoration

65mm

**▶ Chipperfield Multi** 

50mm



you can download brick info cards at crest-bst.co.uk































**▶Flemish Antique** 



**▶**Gelderland



Georgian Smooth Red Multi



**▶**Gibraltar



you can download brick info cards at crest-bst.co.uk

#### **▶Glazed Bricks**



# • Goldsmith Blend



#### Granite Grey Multi

65mm



#### Graphite Black Multi



Grey Handmade



**▶** Grey Sintered 50 & 65mm



you can download brick info cards at crest-bst.co.uk









#### Grosvenor Grey Multi

50 & 65mm



#### Hamlet Antique

50 & 65mm



#### **→** Harewood Blend

65mm



#### **→** Heather Mixture

65mm



65mm









you can download brick info cards at crest-bs