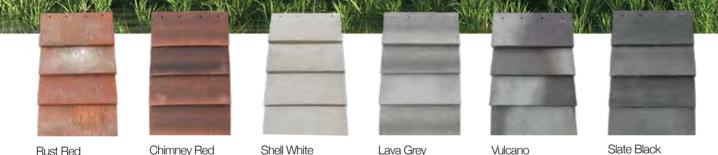

# CREST NORDIC

THE ALL NEW CLAY SYSTEM FOR FACADE AND ROOF

A SUSTAINABLE NATURAL BUILDING MATERIAL AVAILABLE IN 6 STRIKING COLOURS

crest

www.crest-bst.co.uk

tel 01430 432667 fax 01430 433000 email info@crest-bst.co.uk