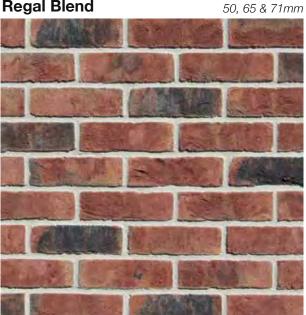

nd

50 & 65mm

#### Marston Red Multi







you can download brick info cards at crest-bst.co.uk







Mayfair Yellow Multi 65mm



Mellow Rustic 50, 65 & 71mm



**▶**Midnight

50 & 65mm



Moorland Blend

65 mm

**▶**Murton Antique

50 & 65mm

Nero







you can download brick info cards at crest-bst.co.uk















you can download brick info cards at crest-bst.co.uk











**▶Old Hambleton** 50 & 65mm



**▶Old Runswick** 



**▶Old Ryedale** 



Old Saxon Blend



**▶Old Windsor** 



Old York Multi

50 & 65mm



Onyx Black 65mm



Oxbury Blend

65mm



**▶Pembrook Handmade** 

65mm



**Picasso** 



you can download brick info cards at crest-bst.co.uk



**▶**Pizarro 50 & 65mm



**▶**Polar White 50 & 65mm



Premium Robinia

50 & 65mm



Radbrook Multi



▶Regal Blend



Regency Red Multi



#### **▶** Restoration Yellow







#### ▶ Rosemont Buff Multi







Rosina



you can download brick info cards at crest-bst.co.uk















Selbourne Red Multi Stock 65mm



Sevilla 50 & 65mm



Silver Birch

65 & 73mm



Sunningdale Mixture



Super White



▶Titan Multi









#### **▶Thoresby Blend**



#### **▶**Trevillion Green



#### Turnberry Multi









#### **▶Tudor Blend**

#### Victorian Reserve

65mm



50 & 65mm







you can download brick info cards at crest-bst.co.uk















# LINEA



**Linea by Crest** is an extensive range of long format bricks which brings something very different to a project. These elegant bricks are available in a variety of different colours, textures and sizes.

The stunning Charleston Blues Linea brick