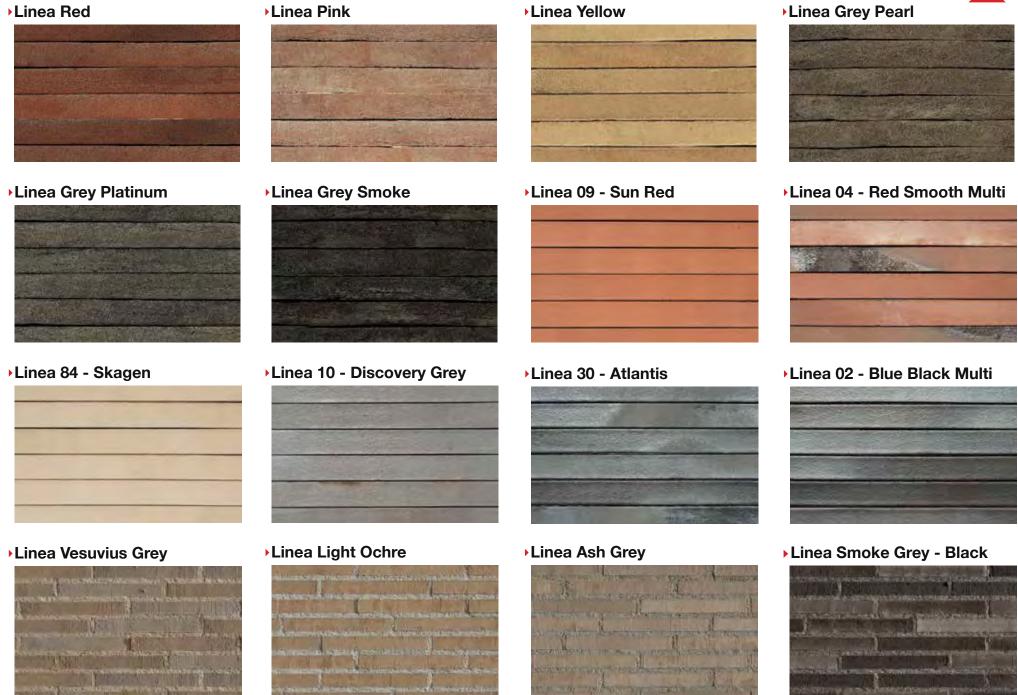

# LINEA

**Linea by Crest** is an extensive range of long format bricks which brings something very different to a project. These elegant bricks are available in a variety of different colours, textures and sizes.