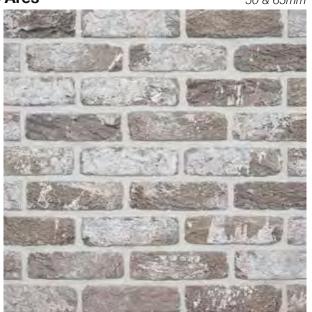

Abbey Reserve

65mm

Alderley Red Multi

65 & 71mm

Arden Bronze

65 & 71mm

**▶** Ares

50 & 65mm