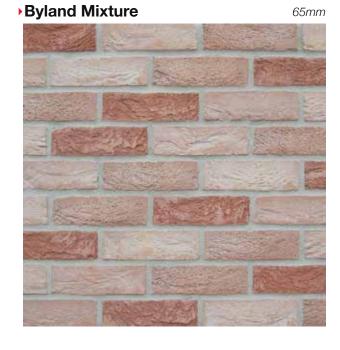

website at

#### www.crest-bst.co.uk

Here you will find technical specifications, images and info cards for each brick.

If you have a mobile device handy you can scan the 'QR' code below and this will take you directly to the bricks section of our site. From here simply click on any brick and this will take you to a dedicated brick product page.





Abbey Reserve

65mm

Alderley Red Multi

65 & 71mm

Arden Bronze

65 & 71mm







**▶** Ares

50 & 65mm

► Ashwell Multi

50 & 65mm

**Atlanta Grey** 







you can download brick info cards at crest-bst.co.uk























50 & 65mm



#### →Beluga Blend

65mm



#### Berkshire Red Multi

65mm



#### **▶**Bloomsbury

50 & 65mm



**▶**Bordeaux Blend

50, 65 & 71mm



you can download brick info cards at crest-bst.co.uk

















you can download brick info cards at crest-bst.co.uk







▶ Chartley Light Red Sintered 50 & 65mm



**▶**Chatterley Red

65mm



**▶ Chesham Red Multi** 

50, 65 & 71mm



**▶** Cheshire Restoration

65mm

**▶ Chipperfield Multi** 

50mm



you can download brick info cards at crest-bst.co.uk































**▶Flemish Antique** 



**▶**Gelderland



Georgian Smooth Red Multi



**▶**Gibraltar



you can download brick info cards at crest-bst.co.uk

#### **▶Glazed Bricks**



# • Goldsmith Blend



#### Granite Grey Multi

65mm



#### Graphite Black Multi



Grey Handmade



**▶** Grey Sintered 50 & 65mm



you can download brick info cards at crest-bst.co.uk









#### Grosvenor Grey Multi

50 & 65mm



#### Hamlet Antique

50 & 65mm



#### **→** Harewood B