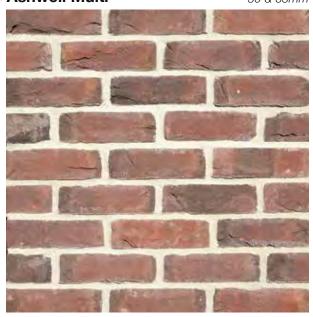

► Ashwell Multi

50 & 65mm

**Atlanta Grey** 

you can download brick info cards at crest-bst.co.uk

50 & 65mm