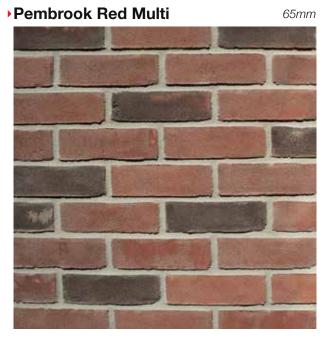

* 



**▶**Knavesmire





▶ Knightsbridge Buff Multi



Lava

65 mm



#### London Yellow Stock

65mm



50 & 65mm



50 & 65mm







Tumbled Option Available

#### Manhattan Grey

Manor Blend

50 & 65mm

#### Marston Red Multi







you can download brick info cards at crest-bst.co.uk







Mayfair Yellow Multi 65mm



Mellow Rustic 50, 65 & 71mm



**▶**Midnight

50 & 65mm



Moorland Blend

65 mm

**▶**Murton Antique

50 & 65mm

Nero







you can download brick info cards at crest-bst.co.uk















you can download brick info cards at crest-bst.co.uk











**▶Old Hambleton** 50 & 65mm



**▶Old Runswick** 



**▶Old Ryedale** 



Old Saxon Blend



**▶Old Windsor** 



Old York Multi

50 & 65mm



Onyx Black 65mm



Oxbury Blend

65mm



**▶Pembrook Handmade** 

65mm



**Picasso** 



you can download brick info cards at crest-bst.co.uk



**▶**Pizarro 50 & 65mm



**▶**Polar White 50 & 65mm



Premium Robinia

50 & 65mm



Radbrook Multi



▶Regal Blend



Regency Red Multi



#### **▶** Restoration Yellow







#### ▶ Rosemont Buff Multi







Rosina



you can download brick info cards at crest-bst.co.uk















Selbourne Red Multi Stock 65mm



Sevilla 50 & 65mm



Silver Birch

65 & 73mm



Sunningdale Mixture



Super White



▶Titan Multi









#### **▶Thoresby Blend**



#### **▶**Trevillion Green



#### Turnberry Multi









#### **▶Tudor Blend**

#### Victorian Reserve

65mm



50 & 65mm







you can download brick info cards at crest-bst.co.uk















# LINEA



**Linea by Crest** is an extensive range of long format