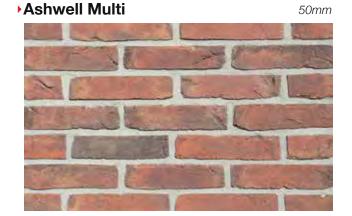

► Ashwell Multi

50 & 65mm

**Atlanta Grey** 

you can download brick info cards at crest-bst.co.uk

50 & 65mm