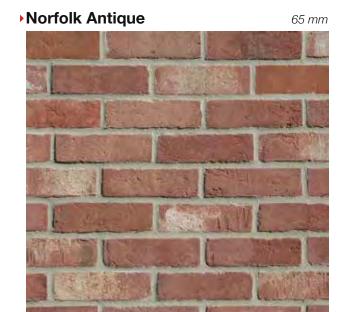

**▶**Murton Antique

50 & 65mm

Nero

you can download brick info cards at crest-bst.co.uk

you can download brick info cards at crest-bst.co.uk

**▶Old Hambleton** 50 & 65mm

**▶Old Runswick** 

**▶Old Ryedale** 