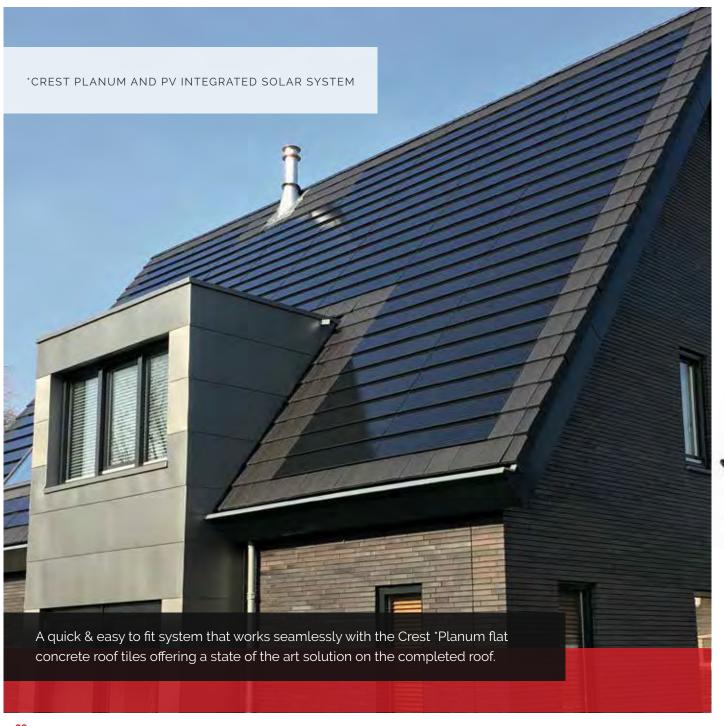

Crest 'Planum PV Solar Tile Panel, with black frame - black cells and black backsheet