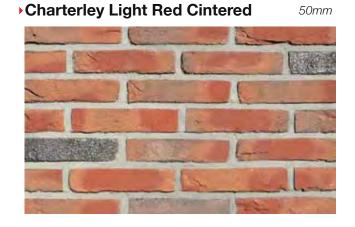

#### **▶**Bloomsbury

50 & 65mm

**▶**Bordeaux Blend

50, 65 & 71mm

you can download brick info cards at crest-bst.co.uk

you can download brick info cards at crest-bst.co.uk

▶ Chartley Light Red Sintered 50 & 65mm