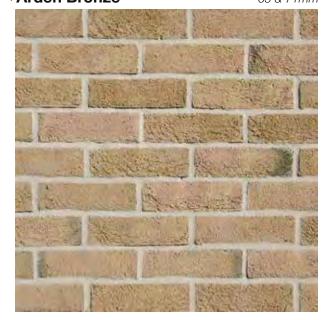

Abbey Reserve

65mm

Alderley Red Multi

65 & 71mm

Arden Bronze

65 & 71mm

**▶** Ares

50 & 65mm