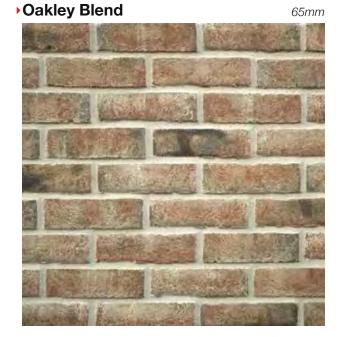

Old Saxon Blend

**▶Old Windsor** 

Old York Multi

50 & 65mm

Onyx Black 65mm

Oxbury Blend

65mm

**▶Pembrook Handmade** 