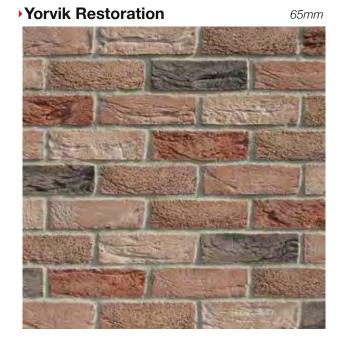

Black 65mm



Oxbury Blend

65mm



**▶Pembrook Handmade** 

65mm



**Picasso** 



you can download brick info cards at crest-bst.co.uk



**▶**Pizarro 50 & 65mm



**▶**Polar White 50 & 65mm



Premium Robinia

50 & 65mm



Radbrook Multi



▶Regal Blend



Regency Red Multi



#### **▶** Restoration Yellow







#### ▶ Rosemont Buff Multi







Rosina



you can download brick info cards at crest-bst.co.uk















Selbourne Red Multi Stock 65mm



Sevilla 50 & 65mm



Silver Birch

65 & 73mm



Sunningdale Mixture



Super White



▶Titan Multi









#### **▶Thoresby Blend**



#### **▶**Trevillion Green



#### Turnberry Multi









#### **▶Tudor Blend**

#### Victorian Reserve

65mm



50 & 65mm







you can download brick info cards at crest-bst.co.uk















# LINEA



**Linea by Crest** is an extensive range of long format bricks which brings something very different to a project. These elegant bricks are available in a variety of different colours, textures and sizes.

The stunning Charleston Blues Linea bricks featured here are just one example of the kind of 'special architectural design' products that we supply. If you have a need for something a little different we can provide the ideas and the solution.







#### **50MM BRICK COLLECTION**



#### Create desirable lines with Crest 50mm format bricks

Here at Crest we have a wide selection of 50mm bricks available. In fact the majority of our whole brick portfolio are available in both 65mm and 50mm. We have an extensive range of over 100 types of 50mm bricks in a wide range of textur