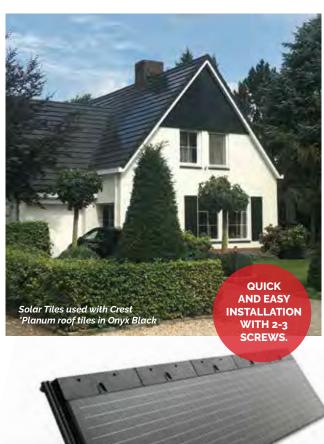

Crest 'Planum PV Solar Tile Panel, with black frame - black cells and black backsheet