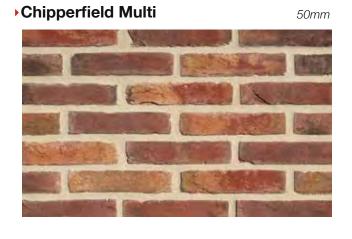

**▶**Chatterley Red

65mm

**▶ Chesham Red Multi** 

50, 65 & 71mm

**▶** Cheshire Restoration

65mm

**▶ Chipperfield Multi** 

50mm