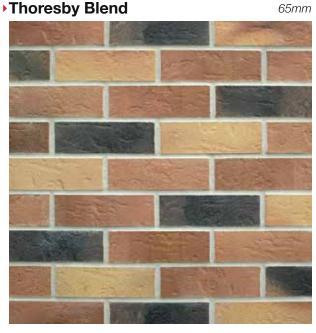

ld Hambleton** 50 & 65mm



**▶Old Runswick** 



**▶Old Ryedale** 



Old Saxon Blend



**▶Old Windsor** 



Old York Multi

50 & 65mm



Onyx Black 65mm



Oxbury Blend

65mm



**▶Pembrook Handmade** 

65mm



**Picasso** 



you can download brick info cards at crest-bst.co.uk



**▶**Pizarro 50 & 65mm



**▶**Polar White 50 & 65mm



Premium Robinia

50 & 65mm



Radbrook Multi



▶Regal Blend



Regency Red Multi



#### **▶** Restoration Yellow







#### ▶ Rosemont Buff Multi







Rosina



you can download brick info cards at crest-bst.co.uk















Selbourne Red Multi Stock 65mm



Sevilla 50 & 65mm



Silver Birch

65 & 73mm



Sunningdale Mixture



Super White



▶Titan Multi









#### **▶Thoresby Blend**



#### **▶**Trevillion Green



#### Turnberry Multi









#### **▶Tudor Blend**

#### Victorian Reserve

65mm



50 & 65mm







you can download brick info cards at crest-bst.co.uk















# LINEA



**Linea by Crest** is an extensive range of long format bricks which brings something very different to a project. These elegant bricks are available in a variety of different colours, textures and sizes.

The stunning Charleston Blues Linea bricks featured here are just one example of the kind of 'special architectural design' products that we supply. If you have a need for something a little different we can provide the ideas and the solution.







#### **50MM BRICK COLLECTION**



#### Create desirable lines with Crest 50mm format bricks

Here at Crest we have a wide selection of 50mm bricks available. In fact the majority of our