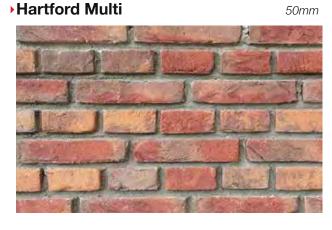

a variety of different colours, textures and sizes.

The stunning Charleston Blues Linea bricks featured here are just one example of the kind of 'special architectural design' products that we supply. If you have a need for something a little different we can provide the ideas and the solution.







#### **50MM BRICK COLLECTION**



#### Create desirable lines with Crest 50mm format bricks

Here at Crest we have a wide selection of 50mm bricks available. In fact the majority of our whole brick portfolio are available in both 65mm and 50mm. We have an extensive range of over 100 types of 50mm bricks in a wide range of textures, colours and finishes. These are ideal for both modern and traditional styles, so we are confident we'll have something to suit your build project.



















WELCOME TO THE WORLD OF CREST 50MM BRICKS...
OUR PORTFOLIO OF STYLISH AND ELEGANT FORMAT
STYLE BRICKS OFFERS AN ALTERNATIVE LINE IN
ARCHITECTURE.





FOR FURTHER DETAILS CONTACT CREST
ON 01430 432667 OR EMAIL
info@crest-bst.co.uk

Crest 'Planum PV Solar Tile Panel, with black frame - black cells and black backsheet



#### **CREST NELSKAMP ROOFING TILES**



## Inspired roofscaping

The Crest Nelskamp Roofing range has proven to be an inspired choice when used with both modern and traditional styles of architecture as well as renovation and heritage works. Whatever your needs, from traditional rustic pantiles to beautiful large format clay and bespoke crafted glazed tiles we have a wide choice of roofing solutions all proven to enhance any type of build.



\*Planum 2 Duo



Double Ro