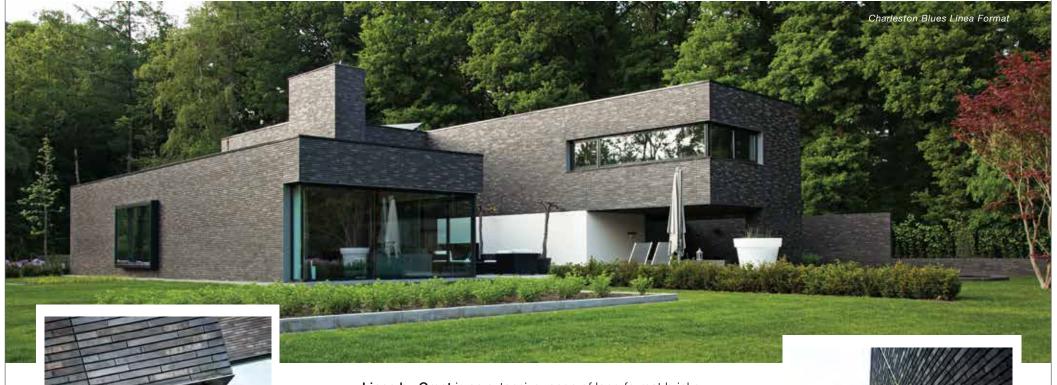

# LINEA

**Linea by Crest** is an extensive range of long format bricks which brings something very different to a project. These elegant bricks are available in a variety of different colours, textures and sizes.

The stunning Charleston Blues Linea bricks featured here are just one example of the kind of 'special architectural design' products that we supply. If you have a need for something a little different we can provide the ideas and the solution.