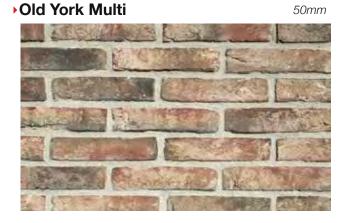

Old Saxon Blend

**▶Old Windsor** 

Old York Multi

50 & 65mm

Onyx Black 65mm

Oxbury Blend

65mm

**▶Pembrook Handmade** 