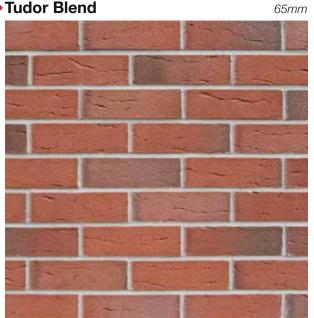

ld Saxon Blend



**▶Old Windsor** 



Old York Multi

50 & 65mm



Onyx Black 65mm



Oxbury Blend

65mm



**▶Pembrook Handmade** 

65mm



**Picasso** 



you can download brick info cards at crest-bst.co.uk



**▶**Pizarro 50 & 65mm



**▶**Polar White 50 & 65mm



Premium Robinia

50 & 65mm



Radbrook Multi



▶Regal Blend



Regency Red Multi



#### **▶** Restoration Yellow







#### ▶ Rosemont Buff Multi







Rosina



you can download brick info cards at crest-bst.co.uk















Selbourne Red Multi Stock 65mm



Sevilla 50 & 65mm



Silver Birch

65 & 73mm



Sunningdale Mixture



Super White



▶Titan Multi









#### **▶Thoresby Blend**



#### **▶**Trevillion Green



#### Turnberry Multi









#### **▶Tudor Blend**

#### Victorian Reserve

65mm



50 & 65mm







you can download brick info cards at crest-bst.co.uk















# LINEA



**Linea by Crest** is an extensive range of long format bricks which brings something very different to a project. These elegant bricks are available in a variety of different colours, textures and sizes.

The stunning Charleston Blues Linea bricks featured here are just one example of the kind of 'special architectural design' products that we supply. If you have a need for something a little different we can provide the ideas and the solution.







#### **50MM BRICK COLLECTION**



#### Create desirable lines with Crest 50mm format bricks

Here at Crest we have a wide selection of 50mm bricks available. In fact the majority of our whole brick portfolio are available in both 65mm and 50mm. We have an ex