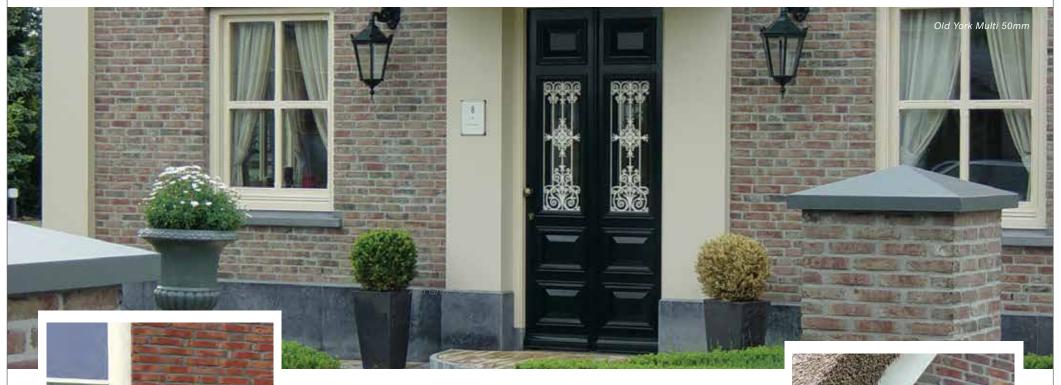

5 & 73mm



Sunningdale Mixture



Super White



▶Titan Multi









#### **▶Thoresby Blend**



#### **▶**Trevillion Green



#### Turnberry Multi









#### **▶Tudor Blend**

#### Victorian Reserve

65mm



50 & 65mm







you can download brick info cards at crest-bst.co.uk















# LINEA



**Linea by Crest** is an extensive range of long format bricks which brings something very different to a project. These elegant bricks are available in a variety of different colours, textures and sizes.

The stunning Charleston Blues Linea bricks featured here are just one example of the kind of 'special architectural design' products that we supply. If you have a need for something a little different we can provide the ideas and the solution.







#### **50MM BRICK COLLECTION**



#### Create desirable lines with Crest 50mm format bricks

Here at Crest we have a wide selection of 50mm bricks available. In fact the majority of our whole brick portfolio are available in both 65mm and 50mm. We have an extensive range of over 100 types of 50mm bricks in a wide range of textures, colours and finishes. These are ideal for both modern and traditional styles, so we are confident we'll have something to suit your build project.



















WELCOME TO THE WORLD OF CREST 50MM BRICKS...
OUR PORTFOLIO OF STYLISH AND ELEGANT FORMAT
STYLE BRICKS OFFERS AN ALTERNATIVE LINE IN
ARCHITECTURE.





FOR FURTHER DETAILS CONTACT CREST
ON 01430 432667 OR EMAIL
info@crest-bst.co.uk

Crest 'Planum PV Solar Tile Panel, with black frame - black cells and black backsheet



#### **CRES