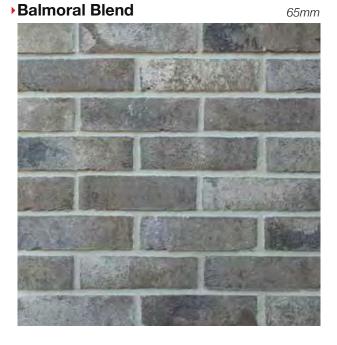

wroom where you can see our inspiring range of Bricks, Blocks and Roofing Tiles first hand.

Thanks for considering Crest Bricks, we hope that we can be of service to you.

You can view even more of our brick range on our Crest website at

#### www.crest-bst.co.uk

Here you will find technical specifications, images and info cards for each brick.

If you have a mobile device handy you can scan the 'QR' code below and this will take you directly to the bricks section of our site. From here simply click on any brick and this will take you to a dedicated brick product page.





Abbey Reserve

65mm

Alderley Red Multi

65 & 71mm

Arden Bronze

65 & 71mm







**▶** Ares

50 & 65mm

► Ashwell Multi

50 & 65mm

**Atlanta Grey** 







you can download brick info cards at crest-bst.co.uk























50 & 65mm



#### →Beluga Blend

65mm



#### Berkshire Red Multi

65mm



#### **▶**Bloomsbury

50 & 65mm



**▶**Bordeaux Blend

50, 65 & 71mm



you can download brick info cards at crest-bst.co.uk

















you can download brick info cards at crest-bst.co.uk







▶ Chartley Light Red Sintered 50 & 65mm



**▶**Chatterley Red

65mm



**▶ Chesham Red Multi** 

50, 65 & 71mm



**▶** Cheshire Restoration

65mm

**▶ Chipperfield Multi** 

50mm



you can download brick info cards at crest-bst.co.uk































**▶Flemish Antique** 



**▶**Gelderland



Georgian Smooth Red Multi



**▶**Gibraltar



you can download brick info cards at crest-bst.co.uk

#### **▶Glazed Bricks**



# • Goldsmith Blend



#### Granite Grey Multi

65mm



#### Gra