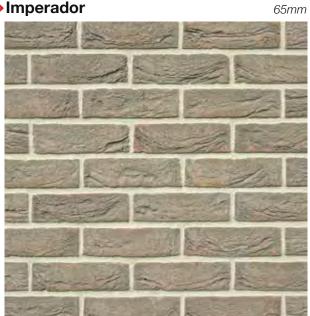

#### **→** Heather Mixture

65mm

65mm

you can download brick info cards at crest-bst.co.uk

65mm

**→**Horta

65mm

**▶**Imperador