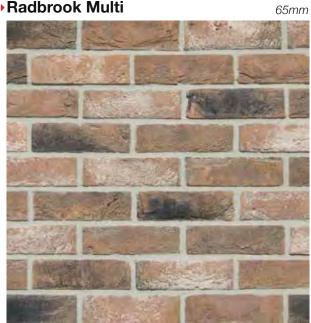

65mm

**Picasso** 

you can download brick info cards at crest-bst.co.uk

**▶**Pizarro 50 & 65mm

**▶**Polar White 50 & 65mm

Premium Robinia

50 & 65mm

Radbrook Multi