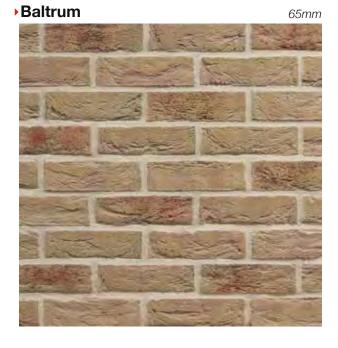

oom where you can see our inspiring range of Bricks, Blocks and Roofing Tiles first hand.

Thanks for considering Crest Bricks, we hope that we can be of service to you.

You can view even more of our brick range on our Crest website at

#### www.crest-bst.co.uk

Here you will find technical specifications, images and info cards for each brick.

If you have a mobile device handy you can scan the 'QR' code below and this will take you directly to the bricks section of our site. From here simply click on any brick and this will take you to a dedicated brick product page.





Abbey Reserve

65mm

Alderley Red Multi

65 & 71mm

Arden Bronze

65 & 71mm







**▶** Ares

50 & 65mm

► Ashwell Multi

50 & 65mm

**Atlanta Grey** 







you can download brick info cards at crest-bst.co.uk























50 & 65mm



#### →Beluga Blend

65mm



#### Berkshire Red Multi

65mm



#### **▶**Bloomsbury

50 & 65mm



**▶**Bordeaux Blend

50, 65 & 71mm



you can download brick info cards at crest-bst.co.uk

















you can download brick info cards at crest-bst.co.uk







▶ Chartley Light Red Sintered 50 & 65mm



**▶**Chatterley Red

65mm



**▶ Chesham Red Multi** 

50, 65 & 71mm



**▶** Cheshire Restoration

65mm

**▶ Chipperfield Multi** 

50mm



you can download brick info cards at crest-bst.co.uk































**▶Flemish Antique** 



**▶**Gelderland



Georgian Smooth Red Multi



**▶**Gibraltar



you can download brick info cards at crest-bst.co.uk

#### **▶Glazed Bricks**



# • Goldsmith Blend



#### Granite Grey Multi

65mm



#### Graph