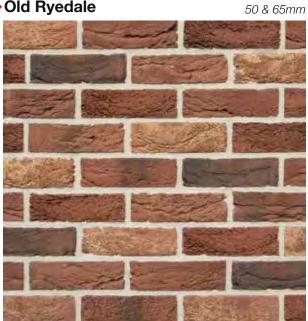

**▶**Murton Antique

50 & 65mm

Nero

you can download brick info cards at crest-bst.co.uk

you can download brick info cards at crest-bst.co.uk

**▶Old Hambleton** 50 & 65mm

**▶Old Runswick** 

**▶Old Ryedale** 