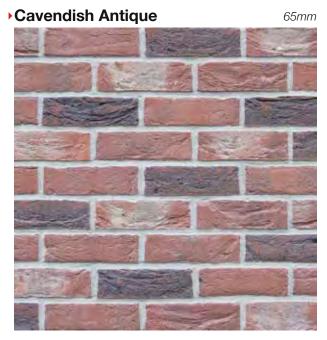

ite at

#### www.crest-bst.co.uk

Here you will find technical specifications, images and info cards for each brick.

If you have a mobile device handy you can scan the 'QR' code below and this will take you directly to the bricks section of our site. From here simply click on any brick and this will take you to a dedicated brick product page.





Abbey Reserve

65mm

Alderley Red Multi

65 & 71mm

Arden Bronze

65 & 71mm







**▶** Ares

50 & 65mm

► Ashwell Multi

50 & 65mm

**Atlanta Grey** 







you can download brick info cards at crest-bst.co.uk























50 & 65mm



#### →Beluga Blend

65mm



#### Berkshire Red Multi

65mm



#### **▶**Bloomsbury

50 & 65mm



**▶**Bordeaux Blend

50, 65 & 71mm



you can download brick info cards at crest-bst.co.uk

















you can download brick info cards at crest-bst.co.uk







▶ Chartley Light Red Sintered 50 & 65mm



**▶**Chatterley Red

65mm



**▶ Chesham Red Multi** 

50, 65 & 71mm



**▶** Cheshire Restoration

65mm

**▶ Chipperfield Multi** 

50mm



you can download brick info cards at crest-bst.co.uk































**▶Flemish Antique** 



**▶**Gelderland



Georgian Smooth Red Multi



**▶**Gibraltar



you can download brick info cards at crest-bst.co.uk

#### **▶Glazed Bricks**



# • Goldsmith Blend



#### Granite Grey Multi

65mm



#### Graphite Black Multi



Grey Handmade



**▶** Grey Sintered 50 & 65mm



you can download brick info cards at crest-bst.co.uk









#### Grosvenor Grey Multi

50 & 65mm



#### Hamlet Antique

50 & 65mm



#### **→** Harewood Blend