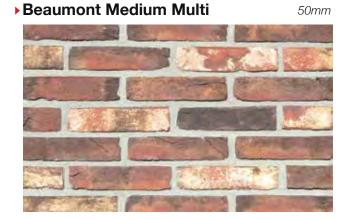

able in a variety of different colours, textures and sizes.

The stunning Charleston Blues Linea bricks featured here are just one example of the kind of 'special architectural design' products that we supply. If you have a need for something a little different we can provide the ideas and the solution.







#### **50MM BRICK COLLECTION**



#### Create desirable lines with Crest 50mm format bricks

Here at Crest we have a wide selection of 50mm bricks available. In fact the majority of our whole brick portfolio are available in both 65mm and 50mm. We have an extensive range of over 100 types of 50mm bricks in a wide range of textures, colours and finishes. These are ideal for both modern and traditional styles, so we are confident we'll have something to suit your build project.



















WELCOME TO THE WORLD OF CREST 50MM BRICKS...
OUR PORTFOLIO OF STYLISH AND ELEGANT FORMAT
STYLE BRICKS OFFERS AN ALTERNATIVE LINE IN
ARCHITECTURE.





FOR FURTHER DETAILS CONTACT CREST
ON 01430 432667 OR EMAIL
info@crest-bst.co.uk

Crest 'Planum PV Solar Tile Panel, with black frame - black cells and black backsheet



#### **CREST NELSKAMP ROOFING TILES**



## Inspired roofscaping

The Crest Nelskamp Roofing range has proven to be an inspired choice when used with both modern and traditional styles of architecture as well as renovation and heritage works. Whatever your needs, from traditional rustic pantiles to beautiful large format clay and bespoke crafted glazed tiles we have a wide choice of roofing solutions all proven to enhance any type of build.



\*Planum 2 Duo



D