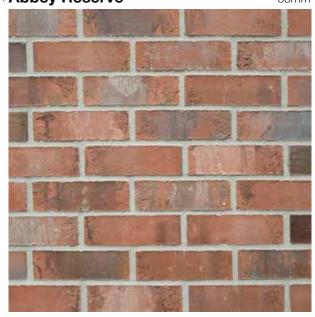

Abbey Reserve

65mm

Alderley Red Multi

65 & 71mm

Arden Bronze

65 & 71mm

**▶** Ares

50 & 65mm