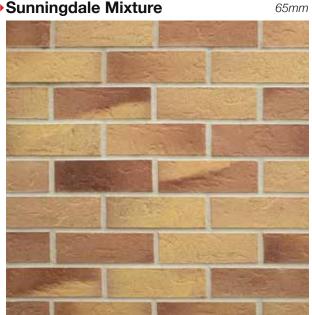

#### ▶ Rosemont Buff Multi

Rosina

you can download brick info cards at crest-bst.co.uk

Selbourne Red Multi Stock 65mm

Sevilla 50 & 65mm

Silver Birch

65 & 73mm

Sunningdale Mixture