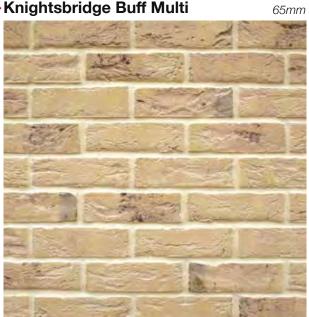

*Gibraltar



you can download brick info cards at crest-bst.co.uk

#### **▶Glazed Bricks**



# • Goldsmith Blend



#### Granite Grey Multi

65mm



#### Graphite Black Multi



Grey Handmade



**▶** Grey Sintered 50 & 65mm



you can download brick info cards at crest-bst.co.uk









#### Grosvenor Grey Multi

50 & 65mm



#### Hamlet Antique

50 & 65mm



#### **→** Harewood Blend

65mm



#### **→** Heather Mixture

65mm



65mm









you can download brick info cards at crest-bst.co.uk









65mm



**→**Horta

65mm



**▶**Imperador



Imperial Britannia



▶ Kensington Yellow Multi



you can download brick info cards at crest-bst.co.uk









**▶**Kentish Sandstone 50, 65 & 71mm







**▶ Kingston Weathered Gault** 



**▶**Knavesmire





▶ Knightsbridge Buff Multi



Lava

65 mm



#### London Yellow Stock

65mm



50 & 65mm



50 & 65mm







Tumbled Option Available

#### Manhattan Grey

Manor Blend

50 & 65mm

#### Marston Red Multi







you can download brick info cards at crest-bst.co.uk







Mayfair Yellow Multi 65mm



Mellow Rustic 50, 65 & 71mm



**▶**Midnight

50 & 65mm



Moorland Blend

65 mm

**▶**Murton Antique

50 & 65mm

Nero







you can download brick info cards at crest-bst.co.uk















you can download brick info cards at crest-bst.co.uk











**▶Old Hambleton** 50 & 65mm



**▶Old Runswick** 



**▶Old Ryedale** 



Old Saxon Blend



**▶Old Windsor** 



Old York Multi

50 & 65mm



Onyx Black 65mm



Oxbury Blend

65mm



**▶Pembrook Handmade** 

65mm



**Picasso** 



you can download brick info cards at