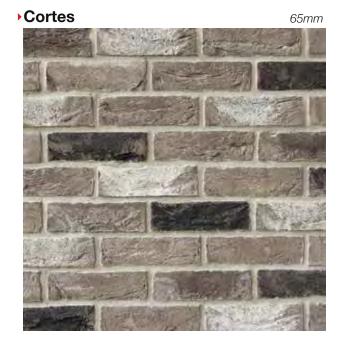

**▶**Chatterley Red

65mm

**▶ Chesham Red Multi** 

50, 65 & 71mm

**▶** Cheshire Restoration

65mm

**▶ Chipperfield Multi** 

50mm