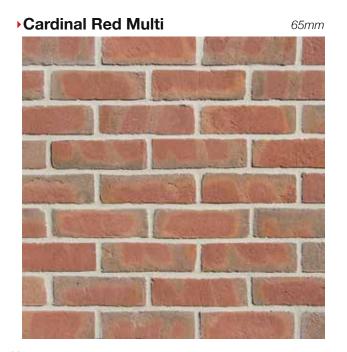

bsite at

#### www.crest-bst.co.uk

Here you will find technical specifications, images and info cards for each brick.

If you have a mobile device handy you can scan the 'QR' code below and this will take you directly to the bricks section of our site. From here simply click on any brick and this will take you to a dedicated brick product page.





Abbey Reserve

65mm

Alderley Red Multi

65 & 71mm

Arden Bronze

65 & 71mm







**▶** Ares

50 & 65mm

► Ashwell Multi

50 & 65mm

**Atlanta Grey** 







you can download brick info cards at crest-bst.co.uk























50 & 65mm



#### →Beluga Blend

65mm



#### Berkshire Red Multi

65mm



#### **▶**Bloomsbury

50 & 65mm



**▶**Bordeaux Blend

50, 65 & 71mm



you can download brick info cards at crest-bst.co.uk

















you can download brick info cards at crest-bst.co.uk







▶ Chartley Light Red Sintered 50 & 65mm



**▶**Chatterley Red

65mm



**▶ Chesham Red Multi** 

50, 65 & 71mm



**▶** Cheshire Restoration

65mm

**▶ Chipperfield Multi** 

50mm



you can download brick info cards at crest-bst.co.uk































**▶Flemish Antique** 



**▶**Gelderland



Georgian Smooth Red Multi



**▶**Gibraltar



you can download brick info cards at crest-bst.co.uk

#### **▶Glazed Bricks**



# • Goldsmith Blend



#### Granite Grey Multi

65mm



#### Graphite Black Multi



Grey Handmade



**▶** Grey Sintered 50 & 65mm



you can download brick info cards at crest-bst.co.uk









#### Grosvenor Grey Multi

50 & 65mm



#### Hamlet Antique

50 & 65mm



#### **→** Harewood Ble