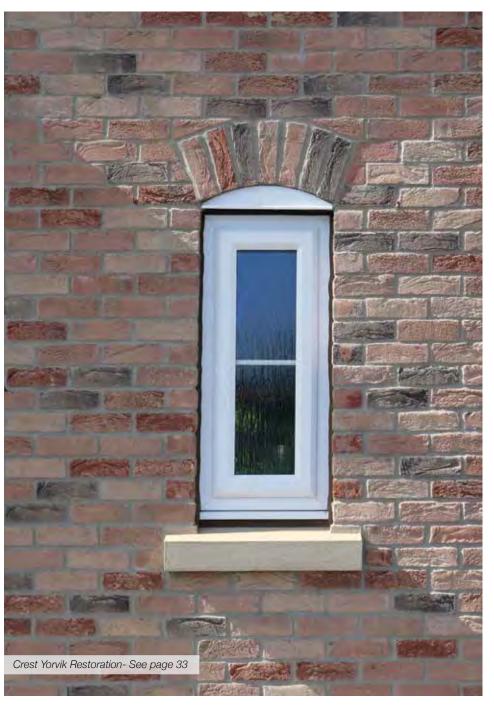

you can download brick info cards at crest-bst.co.uk











**▶Old Hambleton** 50 & 65mm



**▶Old Runswick** 



**▶Old Ryedale** 



Old Saxon Blend



**▶Old Windsor** 



Old York Multi

50 & 65mm



Onyx Black 65mm



Oxbury Blend

65mm



**▶Pembrook Handmade** 

65mm



**Picasso** 



you can download brick info cards at crest-bst.co.uk



**▶**Pizarro 50 & 65mm



**▶**Polar White 50 & 65mm



Premium Robinia

50 & 65mm



Radbrook Multi



▶Regal Blend



Regency Red Multi



#### **▶** Restoration Yellow







#### ▶ Rosemont Buff Multi







Rosina



you can download brick info cards at crest-bst.co.uk















Selbourne Red Multi Stock 65mm



Sevilla 50 & 65mm



Silver Birch

65 & 73mm



Sunningdale Mixture



Super White



▶Titan Multi









#### **▶Thoresby Blend**



#### **▶**Trevillion Green



#### Turnberry Multi









#### **▶Tudor Blend**

#### Victorian Reserve

65mm



50 & 65mm







you can download brick info cards at crest-bst.co.uk















# LINEA



**Linea by Crest** is an extensive range of long format bricks which brings something very different to a project. These elegant bricks are available in a variety of different colours, textures and sizes.

The stunning Charleston Blues Linea bricks featured here are just one example of the kind of 'special architectural design' products that we supply. If you have a need for something a little different we can provide the ideas and the solution.







#### **50MM BRICK COLLECTION**



#### Create desirable lines with Crest 50mm format bricks

Here at C