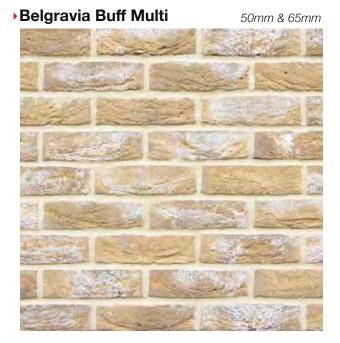

ere you can see our inspiring range of Bricks, Blocks and Roofing Tiles first hand.

Thanks for considering Crest Bricks, we hope that we can be of service to you.

You can view even more of our brick range on our Crest website at

#### www.crest-bst.co.uk

Here you will find technical specifications, images and info cards for each brick.

If you have a mobile device handy you can scan the 'QR' code below and this will take you directly to the bricks section of our site. From here simply click on any brick and this will take you to a dedicated brick product page.





Abbey Reserve

65mm

Alderley Red Multi

65 & 71mm

Arden Bronze

65 & 71mm







**▶** Ares

50 & 65mm

► Ashwell Multi

50 & 65mm

**Atlanta Grey** 







you can download brick info cards at crest-bst.co.uk























50 & 65mm



#### →Beluga Blend

65mm



#### Berkshire Red Multi

65mm



#### **▶**Bloomsbury

50 & 65mm



**▶**Bordeaux Blend

50, 65 & 71mm



you can download brick info cards at crest-bst.co.uk

















you can download brick info cards at crest-bst.co.uk







▶ Chartley Light Red Sintered 50 & 65mm



**▶**Chatterley Red

65mm



**▶ Chesham Red Multi** 

50, 65 & 71mm



**▶** Cheshire Restoration

65mm

**▶ Chipperfield Multi** 

50mm



you can download brick info cards at crest-bst.co.uk































**▶Flemish Antique** 



**▶**Gelderland



Georgian Smooth Red Multi



**▶**Gibraltar



you can download brick info cards at crest-bst.co.uk

#### **▶Glazed Bricks**



# • Goldsmith Blend



#### Granite Grey Multi

65mm



#### Graphite Bl