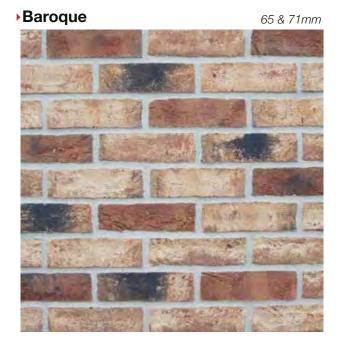

m where you can see our inspiring range of Bricks, Blocks and Roofing Tiles first hand.

Thanks for considering Crest Bricks, we hope that we can be of service to you.

You can view even more of our brick range on our Crest website at

#### www.crest-bst.co.uk

Here you will find technical specifications, images and info cards for each brick.

If you have a mobile device handy you can scan the 'QR' code below and this will take you directly to the bricks section of our site. From here simply click on any brick and this will take you to a dedicated brick product page.





Abbey Reserve

65mm

Alderley Red Multi

65 & 71mm

Arden Bronze

65 & 71mm







**▶** Ares

50 & 65mm

► Ashwell Multi

50 & 65mm

**Atlanta Grey** 







you can download brick info cards at crest-bst.co.uk























50 & 65mm



#### →Beluga Blend

65mm



#### Berkshire Red Multi

65mm



#### **▶**Bloomsbury

50 & 65mm



**▶**Bordeaux Blend

50, 65 & 71mm



you can download brick info cards at crest-bst.co.uk

















you can download brick info cards at crest-bst.co.uk







▶ Chartley Light Red Sintered 50 & 65mm



**▶**Chatterley Red

65mm



**▶ Chesham Red Multi** 

50, 65 & 71mm



**▶** Cheshire Restoration

65mm

**▶ Chipperfield Multi** 

50mm



you can download brick info cards at crest-bst.co.uk































**▶Flemish Antique** 



**▶**Gelderland



Georgian Smooth Red Multi



**▶**Gibraltar



you can download brick info cards at crest-bst.co.uk

#### **▶Glazed Bricks**



# • Goldsmith Blend



#### Granite Grey Multi

65mm



#### Graphit