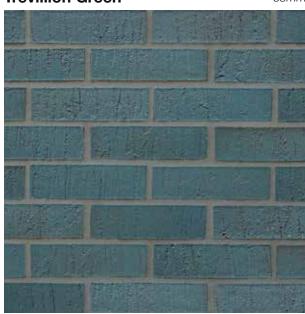

Hambleton** 50 & 65mm



**▶Old Runswick** 



**▶Old Ryedale** 



Old Saxon Blend



**▶Old Windsor** 



Old York Multi

50 & 65mm



Onyx Black 65mm



Oxbury Blend

65mm



**▶Pembrook Handmade** 

65mm



**Picasso** 



you can download brick info cards at crest-bst.co.uk



**▶**Pizarro 50 & 65mm



**▶**Polar White 50 & 65mm



Premium Robinia

50 & 65mm



Radbrook Multi



▶Regal Blend



Regency Red Multi



#### **▶** Restoration Yellow







#### ▶ Rosemont Buff Multi







Rosina



you can download brick info cards at crest-bst.co.uk















Selbourne Red Multi Stock 65mm



Sevilla 50 & 65mm



Silver Birch

65 & 73mm



Sunningdale Mixture



Super White



▶Titan Multi









#### **▶Thoresby Blend**



#### **▶**Trevillion Green



#### Turnberry Multi









#### **▶Tudor Blend**

#### Victorian Reserve

65mm



50 & 65mm







you can download brick info cards at crest-bst.co.uk















# LINEA



**Linea by Crest** is an extensive range of long format bricks which brings something very different to a project. These elegant bricks are available in a variety of different colours, textures and sizes.

The stunning Charleston Blues Linea bricks featured here are just one example of the kind of 'special architectural design' products that we supply. If you have a need for something a little different we can provide the ideas and the solution.







#### **50MM BRICK COLLECTION**



#### Create desirable lines with Crest 50mm format bricks

Here at Crest we have a wide selection of 50mm bricks available. In fact the majority of our wh