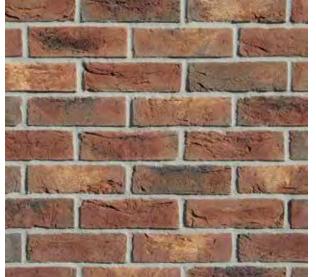

#### **▶**Bloomsbury

50 & 65mm

**▶**Bordeaux Blend

50, 65 & 71mm

you can download brick info cards at crest-bst.co.uk

you can download brick info cards at crest-bst.co.uk

▶ Chartley Light Red Sintered 50 & 65mm