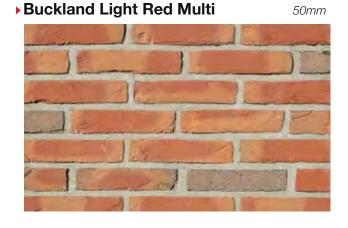

le in a variety of different colours, textures and sizes.

The stunning Charleston Blues Linea bricks featured here are just one example of the kind of 'special architectural design' products that we supply. If you have a need for something a little different we can provide the ideas and the solution.







#### **50MM BRICK COLLECTION**



#### Create desirable lines with Crest 50mm format bricks

Here at Crest we have a wide selection of 50mm bricks available. In fact the majority of our whole brick portfolio are available in both 65mm and 50mm. We have an extensive range of over 100 types of 50mm bricks in a wide range of textures, colours and finishes. These are ideal for both modern and traditional styles, so we are confident we'll have something to suit your build project.



















WELCOME TO THE WORLD OF CREST 50MM BRICKS...
OUR PORTFOLIO OF STYLISH AND ELEGANT FORMAT
STYLE BRICKS OFFERS AN ALTERNATIVE LINE IN
ARCHITECTURE.





FOR FURTHER DETAILS CONTACT CREST
ON 01430 432667 OR EMAIL
info@crest-bst.co.uk

Crest 'Planum PV Solar Tile Panel, with black frame - black cells and black backsheet



#### **CREST NELSKAMP ROOFING TILES**



## Inspired roofscaping

The Crest Nelskamp Roofing range has proven to be an inspired choice when used with both modern and traditional styles of architecture as well as renovation and heritage works. Whatever your needs, from traditional rustic pantiles to beautiful large format clay and bespoke crafted glazed tiles we have a wide choice of roofing solutions all proven to enhance any type of build.



\*Planum 2 Duo



Dou