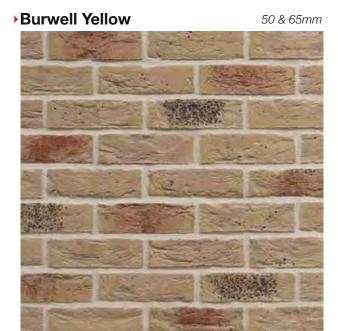

t website at

#### www.crest-bst.co.uk

Here you will find technical specifications, images and info cards for each brick.

If you have a mobile device handy you can scan the 'QR' code below and this will take you directly to the bricks section of our site. From here simply click on any brick and this will take you to a dedicated brick product page.





Abbey Reserve

65mm

Alderley Red Multi

65 & 71mm

Arden Bronze

65 & 71mm







**▶** Ares

50 & 65mm

► Ashwell Multi

50 & 65mm

**Atlanta Grey** 







you can download brick info cards at crest-bst.co.uk























50 & 65mm



#### →Beluga Blend

65mm



#### Berkshire Red Multi

65mm



#### **▶**Bloomsbury

50 & 65mm



**▶**Bordeaux Blend

50, 65 & 71mm



you can download brick info cards at crest-bst.co.uk

















you can download brick info cards at crest-bst.co.uk







▶ Chartley Light Red Sintered 50 & 65mm



**▶**Chatterley Red

65mm



**▶ Chesham Red Multi** 

50, 65 & 71mm



**▶** Cheshire Restoration

65mm

**▶ Chipperfield Multi** 

50mm



you can download brick info cards at crest-bst.co.uk































**▶Flemish Antique** 



**▶**Gelderland



Georgian Smooth Red Multi



**▶**Gibraltar



you can download brick info cards at crest-bst.co.uk

#### **▶Glazed Bricks**



# • Goldsmith Blend



#### Granite Grey Multi

65mm



#### Graphite Black Multi



Grey Handmade



**▶** Grey Sintered 50 & 65mm



you can download brick info cards at crest-bst.co.uk









#### Grosvenor Grey Multi

50 & 65mm



#### Hamlet Antique

50 & 65mm



#### **→** Harewood