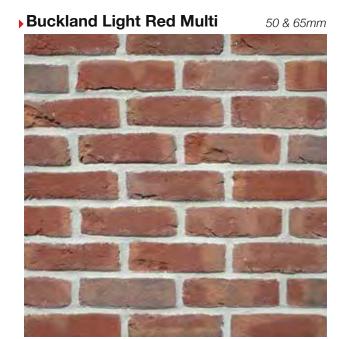

est website at

#### www.crest-bst.co.uk

Here you will find technical specifications, images and info cards for each brick.

If you have a mobile device handy you can scan the 'QR' code below and this will take you directly to the bricks section of our site. From here simply click on any brick and this will take you to a dedicated brick product page.





Abbey Reserve

65mm

Alderley Red Multi

65 & 71mm

Arden Bronze

65 & 71mm







**▶** Ares

50 & 65mm

► Ashwell Multi

50 & 65mm

**Atlanta Grey** 







you can download brick info cards at crest-bst.co.uk























50 & 65mm



#### →Beluga Blend

65mm



#### Berkshire Red Multi

65mm



#### **▶**Bloomsbury

50 & 65mm



**▶**Bordeaux Blend

50, 65 & 71mm



you can download brick info cards at crest-bst.co.uk

















you can download brick info cards at crest-bst.co.uk







▶ Chartley Light Red Sintered 50 & 65mm



**▶**Chatterley Red

65mm



**▶ Chesham Red Multi** 

50, 65 & 71mm



**▶** Cheshire Restoration

65mm

**▶ Chipperfield Multi** 

50mm



you can download brick info cards at crest-bst.co.uk































**▶Flemish Antique** 



**▶**Gelderland



Georgian Smooth Red Multi



**▶**Gibraltar



you can download brick info cards at crest-bst.co.uk

#### **▶Glazed Bricks**



# • Goldsmith Blend



#### Granite Grey Multi

65mm



#### Graphite Black Multi



Grey Handmade



**▶** Grey Sintered 50 & 65mm



you can download brick info cards at crest-bst.co.uk









#### Grosvenor Grey Multi

50 & 65mm



#### Hamlet Antique

50 & 65mm



#### **→** Harewo